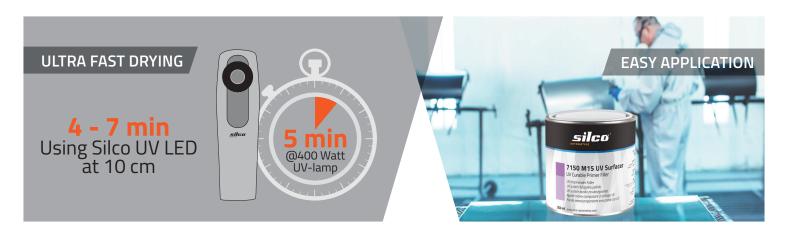

## UV Curable Primer Filler

Drying time

| Using a 400 Watt<br>UV-lamp    | 5 min + 3 min to heat up the lamp |  |
|--------------------------------|-----------------------------------|--|
| Using Silco<br>UV CED at 10 cm | 4 – 7 min                         |  |
| Direct sunlight                | 30 - 45 min                       |  |
| Flash-off                      | 5 - 10 min                        |  |
| Potlife                        | Unlimited                         |  |

\*Indicative times subject to thinner type/application/wet film thickness/environment ...

How to APPLICATION

Light half coat followed by full closed coat with 5 minute flash-off can be used for priming. This way you achieve up to 80 microns of dry film with 15 minutes sanding time. Two normal full coats (with 5-10 minutes flash-off) and up to 120 microns will result in 15 minute sanding time.