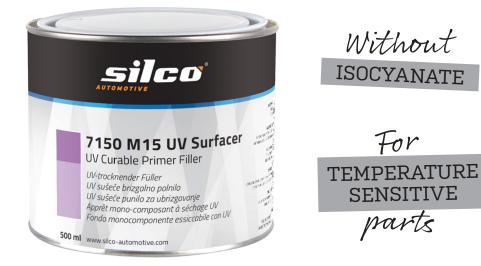

## 7150 M15 UV Surfacer

## UV Curable Primer Filler

Drying time

| Using a 400 Watt<br>UV-lamp    | 5 min + 3 min to heat up the lamp |  |
|--------------------------------|-----------------------------------|--|
| Using Silco<br>UV CED at 10 cm | 4 – 7 min                         |  |
| Direct sunlight                | 30 - 45 min                       |  |
| Flash-off                      | 5 - 10 min                        |  |
| Potlife                        | Unlimited                         |  |

For further and updated information please refer to the TDS published on www.silco-automotive.com.

The product is dryed with UV light and does not contain isocyanates. Top-quality acrylic primer-filler with exceptionally fast drying time suitable for fast repair process of small and larger surfaces. Possible to apply to bare metal. The surface is smooth.

Packaging SURFACER

**7150 M15 UV Surfacer** UV Curable Primer Filler

| Prod. Nr.  | Content | Color |
|------------|---------|-------|
| 7300-C-0,5 | 500 ml  | Grey  |